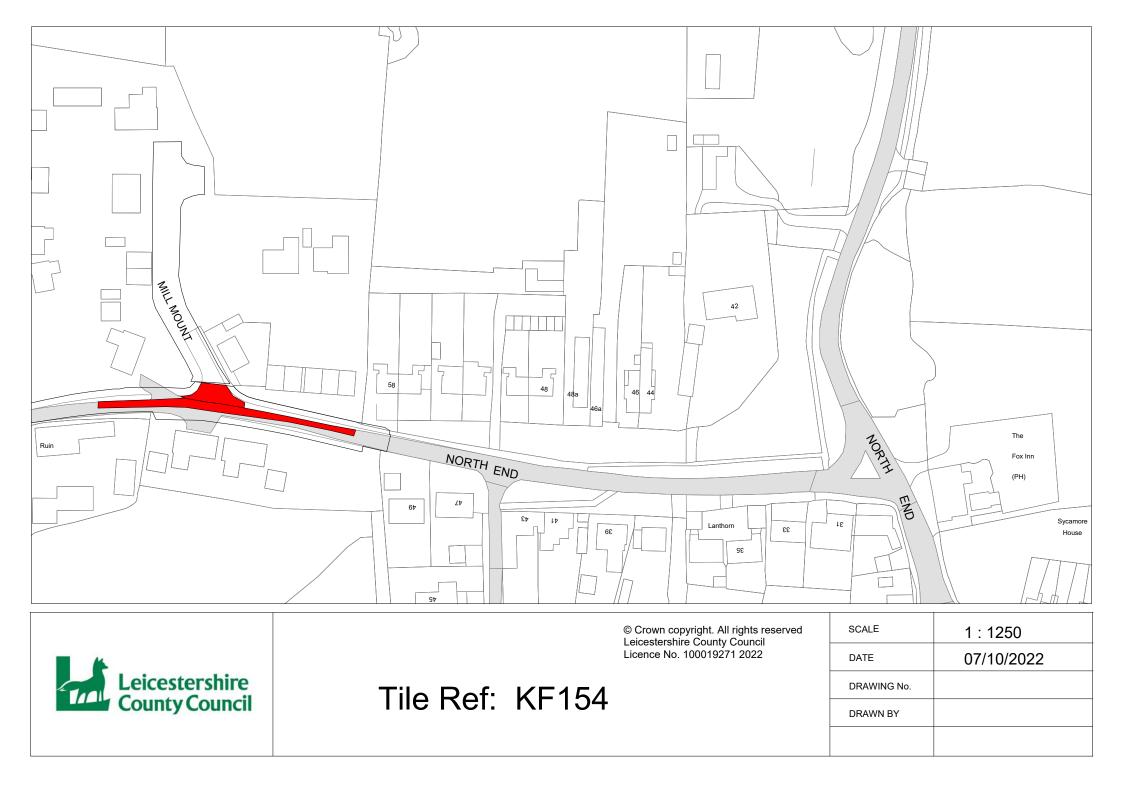

#### FIRST SCHEDULE Plan(s) to be amended

SECOND SCHEDULE New Plan(s)

KF154 - HALLATON

THE COMMON SEAL of THE LEICESTERSHIRE COUNTY COUNCIL was hereunto affixed this thirty-first day of August 2023 in the presence of